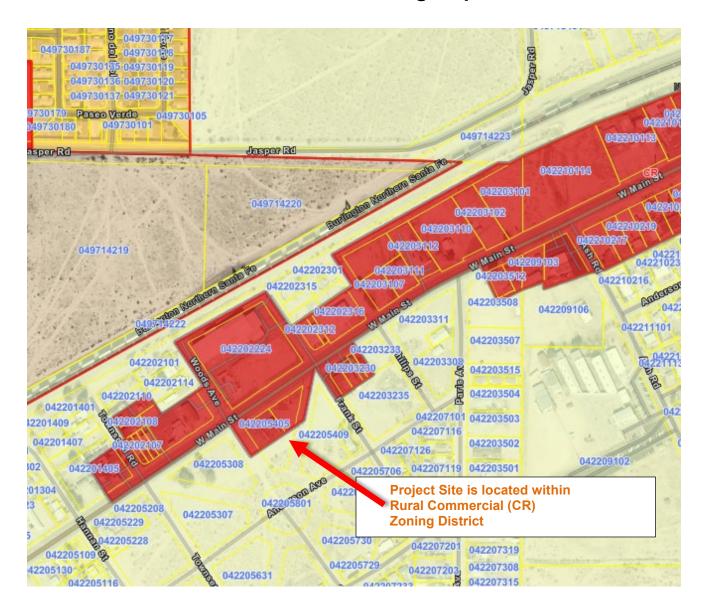

### **Land Use Zoning Map**

Planning Commission Hearing Date: January 20, 2022

### **BACKGROUND:**

The applicant, Tawfik Ghorab, operates an existing, permitted local market, and seeks a liquor license from the California Department of Alcoholic Beverage Control (ABC). The project site is located at 25133 West Main Street within the Land Use Category of Commercial (C) and a zoning district of Rural Commercial (CR). The primary purpose of the CR zoning district is to provide locations for retail, office, and service commercial businesses for local residents, regional markets, and visitors/tourists that provides employment opportunities for residents in the surrounding area. The CR zoning district allows for a mix of commercial and lower density residential uses in rural areas. The existing market is an allowed use in the CR zoning district.