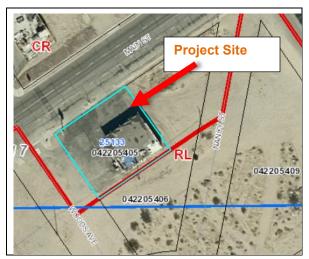

### <u>Project Description</u> <u>Vicinity Map</u>

APN: 0422-054-05
Applicant: Tawfik Ghorab

Appellant: David J. Greiner Law Group

Community/ Lenwood/

**District:** 1st Supervisorial District

Location: 25133 W. Main Street; Lenwood, CA

#### **SITE INFORMATION:**

City Sphere of Influence:

Parcel Size: 0.33 Acre (14,374 square feet)

**Terrain:** Relatively flat terrain

**Vegetation:** Site is paved and cleared of vegetation

#### SURROUNDING LAND DESCRIPTION:

| AREA  | EXISTING LAND USE       | LAND USE CATEGORY/ZONING DISTRICT    |
|-------|-------------------------|--------------------------------------|
| Site  | Lenwood Discount Market | Commercial (C)/Rural Commercial (CR) |
| North | Storage Warehouse       | Commercial (C)/Rural Commercial (CR) |
| South | Vacant                  | Rural (RL)/ Rural Living (RL)        |
| East  | Vacant                  | Commercial (C)/Rural Commercial (CR) |
| West  | Vacant                  | Commercial (C)/Rural Commercial (CR) |