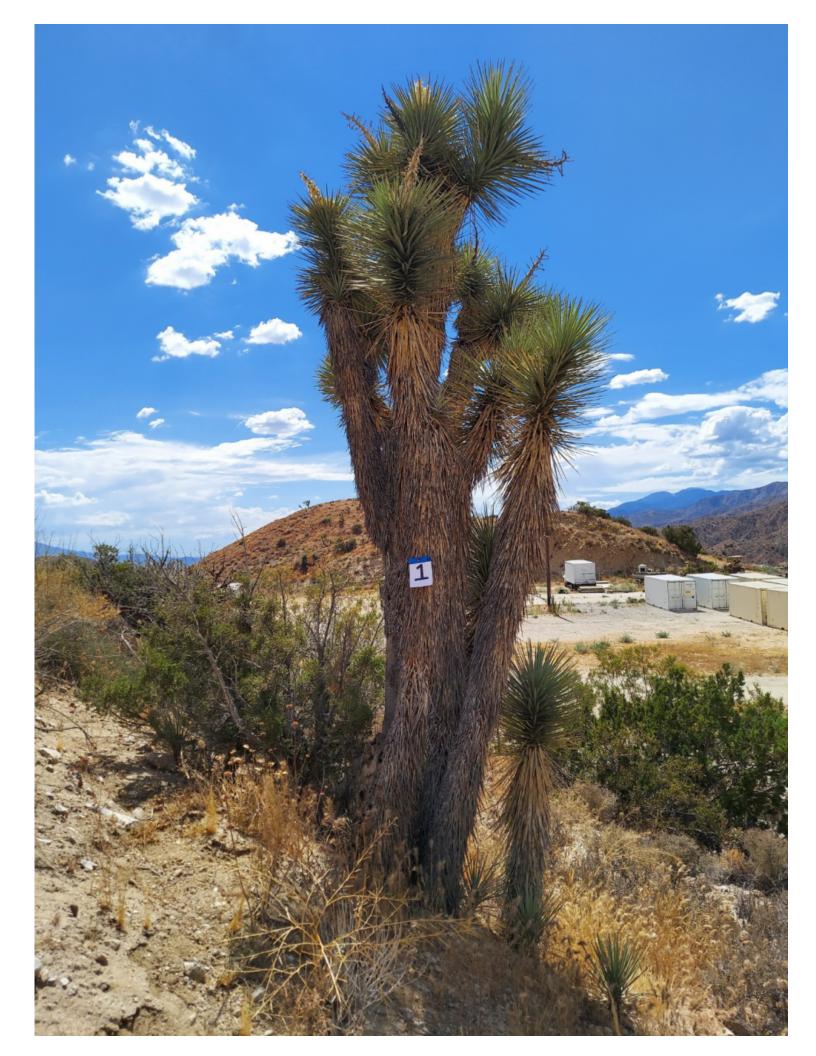

**RE:** Joshua tree location inspection

To whom it may concern:

Following are the Joshua tree inspection findings for 7886 Shafter Avenue, Yucca Valley, Ca:

- 1) The Joshua tree is approximately 8' south of the proposed v-ditch.
- 2) The Joshua tree is approximately 33' southeast of the proposed v-ditch.
- 3) The Joshua tree is approximately 11' northwest of the proposed v-ditch.

It is my opinion that the proposed construction will pose no threat to the health of any Joshua trees. However, I do recommend a 7' circle, with orange fencing, be placed around all Joshua trees within 40' of any proposed construction, to protect the Joshua trees and the rootzone.