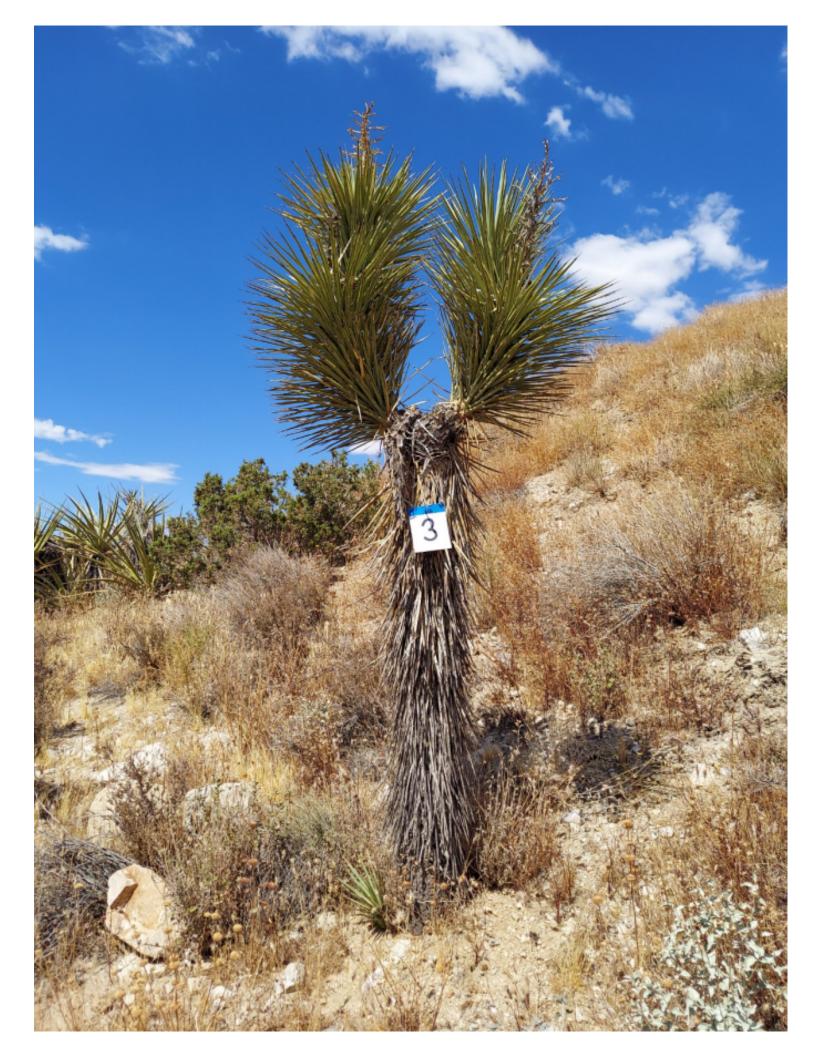

**RE:** Joshua tree location inspection

To whom it may concern:

Following are the Joshua tree inspection findings for 7886 Shafter Avenue, Yucca Valley, Ca:

- 1) The Joshua tree is approximately 8' south of the proposed v-ditch.
- 2) The Joshua tree is approximately 33' southeast of the proposed v-ditch.
- 3) The Joshua tree is approximately 11' northwest of the proposed v-ditch.

It is my opinion that the proposed construction will pose no threat to the health of any Joshua trees. However, I do recommend a 7' circle, with orange fencing, be placed around all Joshua trees within 40' of any proposed construction, to protect the Joshua trees and the rootzone.