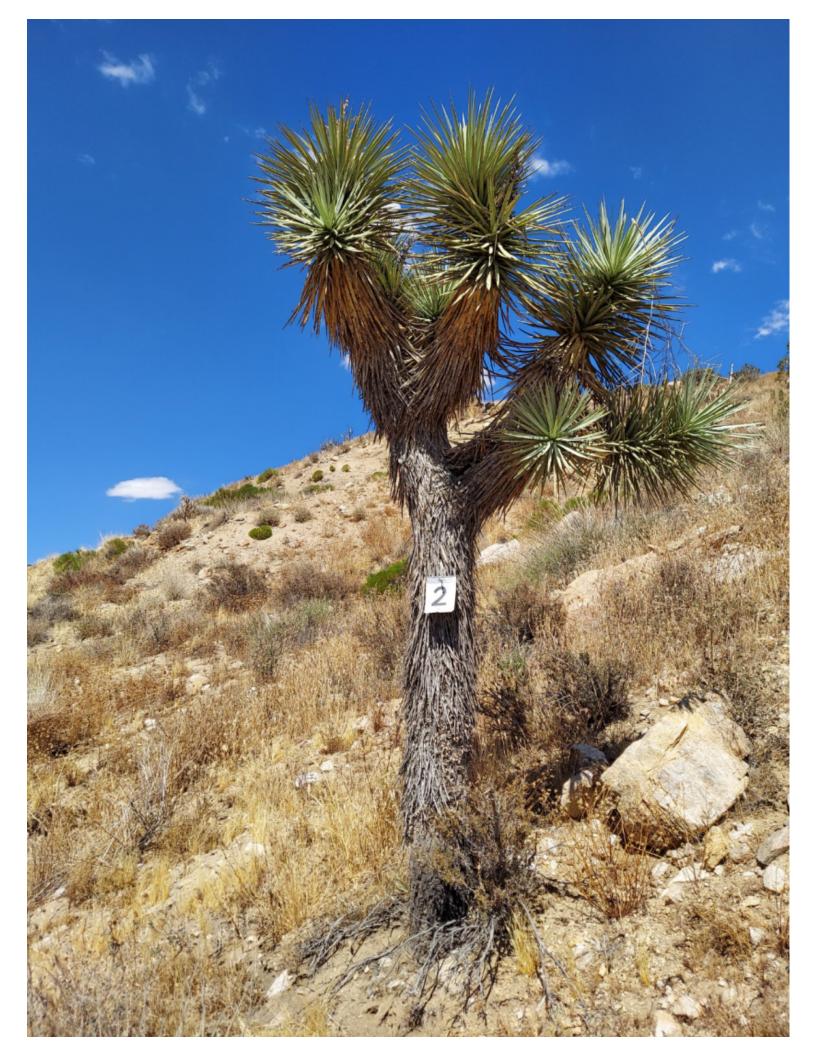

**RE:** Joshua tree location inspection

To whom it may concern:

Following are the Joshua tree inspection findings for 7886 Shafter Avenue, Yucca Valley, Ca:

- 1) The Joshua tree is approximately 8' south of the proposed v-ditch.
- 2) The Joshua tree is approximately 33' southeast of the proposed v-ditch.
- 3) The Joshua tree is approximately 11' northwest of the proposed v-ditch.

It is my opinion that the proposed construction will pose no threat to the health of any Joshua trees. However, I do recommend a 7' circle, with orange fencing, be placed around all Joshua trees within 40' of any proposed construction, to protect the Joshua trees and the rootzone.