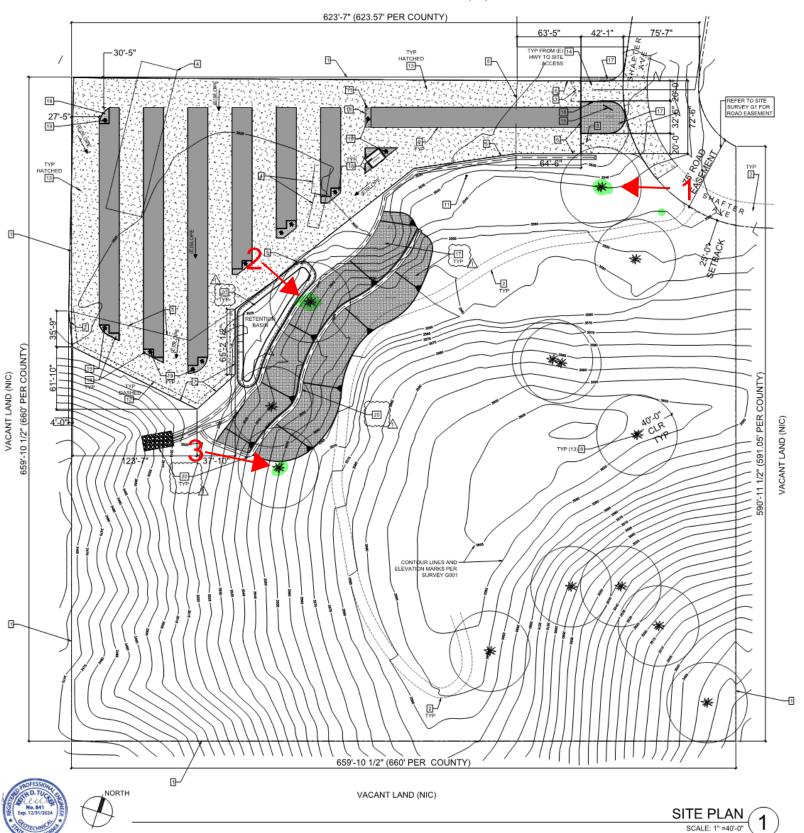

**RE:** Joshua tree location inspection

To whom it may concern:

Following are the Joshua tree inspection findings for 7886 Shafter Avenue, Yucca Valley, Ca:

- 1) The Joshua tree is approximately 8' south of the proposed v-ditch.
- 2) The Joshua tree is approximately 33' southeast of the proposed v-ditch.
- 3) The Joshua tree is approximately 11' northwest of the proposed v-ditch.

It is my opinion that the proposed construction will pose no threat to the health of any Joshua trees. However, I do recommend a 7' circle, with orange fencing, be placed around all Joshua trees within 40' of any proposed construction, to protect the Joshua trees and the rootzone.